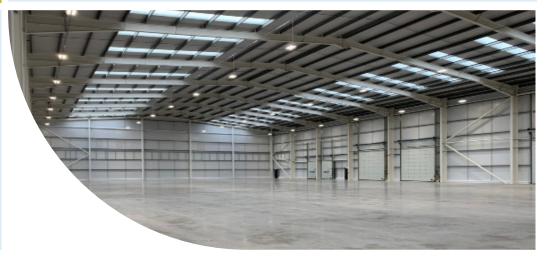

## INDUSTRIAL PROPERTY FOCUS Q4 2024

INDUSTRIAL
TAKE UP & DEALS

316,667 sq ft

Industrial space transacted

21% (Q4 2023) SUPPLY SUPPLY

4.5m sq ft
Industrial stock available

12.5%

PRIME HEADLINE RENT

£11.50 per sq ft

42 deals

8 deals completed over 10,000 sq ft